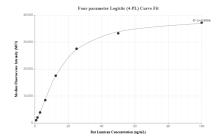

## Selected Validation Data

Cytometric bead array standard curve of MP02015-1, RAT Lumican Recombinant Matched Antibody Pair, PBS Only. Capture antibody: 85629-4-PBS. Detection antibody: 85629-2-PBS. Standard: Eg3410. Range: 0.781-100 ng/mL