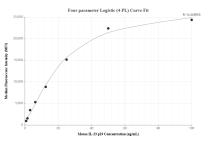

# Selected Validation Data

Cytometric bead array standard curve of MP02003-1, MOUSE IL-23 p19 Recombinant Matched Antibody Pair, PBS Only. Capture antibody: 85621-3-PBS. Detection antibody: 85621-2-PBS. Standard: Eg1634. Range: 0.781-100 ng/mL Cytometric bead array standard curve of MP02003-2, MOUSE IL-23 p19 Recombinant Matched Antibody Pair, PBS Only. Capture antibody: 85621-3-PBS. Detection antibody: 85621-1-PBS. Standard: Eg1634. Range: 0.781-100 ng/mL