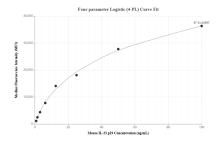

# Selected Validation Data

Cytometric bead array standard curve of MP02003-1, MOUSE IL-23 p19 Recombinant Matched Antibody Pair, PBS Only. Capture antibody: 85621-3-PBS. Detection antibody: 85621-2-PBS. Standard: Eg1634. Range: 0.781-100 ng/mL Cytometric bead array standard curve of MP02003-2, MOUSE IL-23 p19 Recombinant Matched Antibody Pair, PBS Only. Capture antibody: 85621-3-PBS. Detection antibody: 85621-1-PBS. Standard: Eg1634. Range: 0.781-100 ng/mL