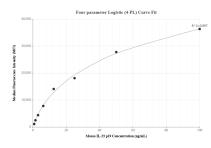

## Selected Validation Data

Cytometric bead array standard curve of MP02003-1, MOUSE IL-23 p19 Recombinant Matched Antibody Pair, PBS Only. Capture antibody: 85621-3-PBS. Detection antibody: 85621-2-PBS. Standard: Eg1634. Range: 0.781-100 ng/mL