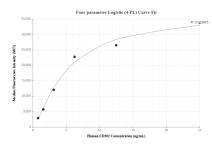

## Selected Validation Data

Cytometric bead array standard curve of MP01964-2, CD302 Recombinant Matched Antibody Pair, PBS Only. Capture antibody: 85617-3-PBS. Detection antibody: 85617-2-PBS. Standard: Eg2671. Range: 0.781-25 ng/mL