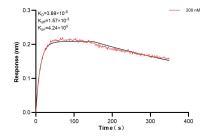

### Selected Validation Data

Cytometric bead array standard curve of MP01968-2, SRPK2 Recombinant Matched Antibody Pair, PBS Only. Capture antibody: 85613-3-PBS. Detection antibody: 85613-2-PBS. Standard: Ag17885. Range: 0.781-50 ng/mL Biolayer interferometry (BLL) kinetic assay of 85613-2-PBS against Human SRPK2 was performed. The affinity constant is 3.69 nM.