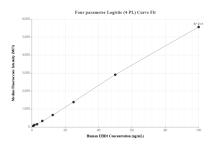

## **Selected Validation Data**

The mean EHD2 concentration was determined to be 4,860.77 ng/ml in Hela cell extract based on a 1.80 mg/mL extract load.

Cytometric bead array standard curve of MP01971-2, EHD2 Recombinant Matched Antibody Pair, PBS Only. Capture antibody: 85604-3-PBS. Detection antibody: 85604-1-PBS. Standard: Ag2002. Range: 0.781-100 ng/mL.