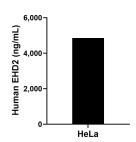

## **Selected Validation Data**

The mean EHD2 concentration was determined to be 4,860.77 ng/ml in Hela cell extract based on a 1.80 mg/mL extract load.

Cytometric bead array standard curve of MP01971-2, EHD2 Recombinant Matched Antibody Pair, PBS Only. Capture antibody: 85604-3-PBS. Detection antibody: 85604-1-PBS. Standard: Ag2002. Range: 0.781-100 ng/mL.