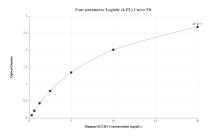

## Selected Validation Data

Sandwich ELISA standard curve of MP01985-3, Human GLUD2 Recombinant Matched Antibody Pair - PBS only. 85602-6-PBS was coated to a plate as the capture antibody and incubated with serial dilutions of standard Ag574& 85602-1-PBS was HRP conjugated as the detection antibody. Range: 0.313-20 ng/mL