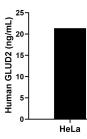

The mean GLUD2 concentration was determined to be 21.35 ng/mL in HeLa cell extract based on a 1.80 mg/mL extract load.