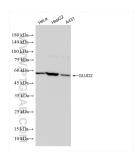

## Selected Validation Data

Various lysates were subjected to SDS PAGE followed by western blot with 85602-5-RR (GLUD2 antibody) at dilution of 1:10000 incubated at room temperature for 1.5 hours.