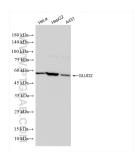

## Selected Validation Data

Various lysates were subjected to SDS PAGE followed by western blot with 85602-5-RR (GLUD2 antibody) at dilution of 1:10000 incubated at room temperature for 1.5 hours. This data was developed using the same antibody clone with 85602-5-PBS in a different storage buffer formulation.