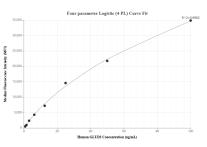

The mean GLUD2 concentration was determined to be 21.35 ng/mL in HeLa cell extract based on a 1.80 mg/mL extract load.

Cytometric bead array standard curve of MP01985-1, GLUD2 Recombinant Matched Antibody Pair, PBS Only. Capture antibody: 85602-2-PBS. Detection antibody: 85602-1-PBS. Standard: Ag5748. Range: 0.781-100 ng/mL.