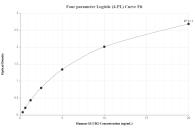

## Selected Validation Data

Sandwich ELISA standard curve of MP01985-3, Human GLUD2 Recombinant Matched Antibody Pair - PBS only. 85602-6-PBS was coated to a plate as the capture antibody and incubated with serial dilutions of standard Ag5748. 85602-1-PBS was HRP conjugated as the detection antibody. Range: 0.313-20 ng/mL