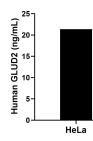

The mean GLUD2 concentration was determined to be 21.35 ng/mL in HeLa cell extract based on a 1.80 mg/mL extract load.

Cytometric bead array standard curve of MP01985-1, GLUD2 Recombinant Matched Antibody Pair, PBS Only. Capture antibody: 85602-2-PBS. Detection antibody: 85602-1-PBS. Standard: Ag5748. Range: 0.781-100 ng/mL.