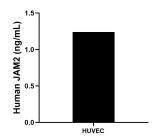

The mean JAM2 concentration was determined to be 1.2 ng/mL in HUVEC cell extract based on a 1.4 mg/mL extract load.