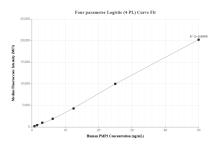

## Selected Validation Data

Cytometric bead array standard curve of MP01991-2, PMP2 Recombinant Matched Antibody Pair, PBS Only. Capture antibody: 85594-4-PBS. Detection antibody: 85594-3-PBS. Standard: Ag3411. Range: 0.781-50 ng/mL