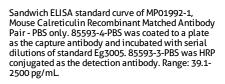

## **Selected Validation Data**

The mean Calreticulin concentration was determined to be 3,567.8 ng/mL in NIH/3T3 cell extract based on a 1.5 mg/mL extract load.

Cytometric bead array standard curve of MP01992-1, Mouse Calreticulin Recombinant Matched Antibody Pair, PBS Only. Capture antibody: 85593-4-PBS. Detection antibody: 85593-3-PBS. Standard: Eg3005. Range: 0.781-100 ng/mL