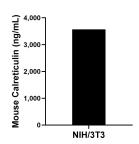

## **Selected Validation Data**

The mean Calreticulin concentration was determined to be 3,567.8 ng/mL in NIH/3T3 cell extract based on a 1.5 mg/mL extract load.

Cytometric bead array standard curve of MP01992-1, Mouse Calreticulin Recombinant Matched Antibody Pair, PBS Only. Capture antibody: 85593-4-PBS. Detection antibody: 85593-3-PBS. Standard: Eg3005. Range: 0.781-100 ng/mL