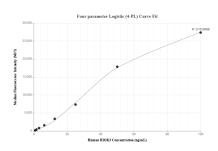

#### Selected Validation Data

Sandwich ELISA standard curve of MP01940-2, Human RIOK3 Recombinant Matched Antibody Pair - PBS only. 85449-3-PBS was coated to a plate as the capture antibody and incubated with serial dilutions of standard Ag4497. 85449-2-PBS was HRP conjugated as the detection antibody. Range: 97.7-6250 pg/mL

Cytometric bead array standard curve of MP01940-2, RIOK3 Recombinant Matched Antibody Pair, PBS Only. Capture antibody: 85449-3-PBS. Detection antibody: 85449-2-PBS. Standard: Ag4497. Range: 0.781-100 ng/mL