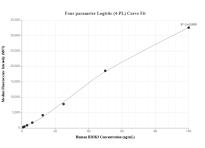

Cytometric bead array standard curve of MP01940-1, RIOK3 Recombinant Matched Antibody Pair, PBS Only. Capture antibody: 85449-3-PBS. Detection antibody: 85449-1-PBS. Standard: Ag4497. Range: 0.781-100 ng/mL.