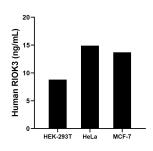

The mean RIOK3 concentration was determined to be 8.12 ng/mL in HEK-293T cell extract based on a 3.2 mg/mL extract load, 14.92 ng/mL in HeLa cell extract based on a 2.1 mg/mL extract load and 13.7 ng/mL in MCF-7 cell extract based on a 1.3 mg/mL extract load.