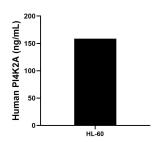

The mean PI4K2A concentration was determined to be 158.52 ng/mL in HL-60 cell extract based on a 1.50 mg/mL extract load.