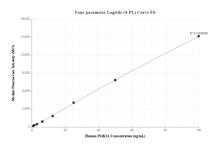

## Selected Validation Data

Cytometric bead array standard curve of MP01939-1, PI4K2A Recombinant Matched Antibody Pair, PBS Only. Capture antibody: 85448-1-PBS. Detection antibody: 85448-2-PBS. Standard: Ag7564. Range: 0.781-100 ng/mL