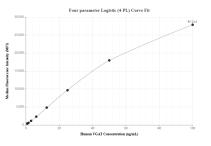

## Selected Validation Data

Cytometric bead array standard curve of MP01938-2, VGAT Recombinant Matched Antibody Pair, PBS Only. Capture antibody: 85447-2-PBS. Detection antibody: 85447-3-PBS. Standard: Ag5843. Range: 0.781-100 ng/mL Cytometric bead array standard curve of MP01938-1, VGAT Recombinant Matched Antibody Pair, PBS Only. Capture antibody: 85447-2-PBS. Detection antibody: 85447-1-PBS. Standard: Ag5843. Range: 0.781-100 ng/mL