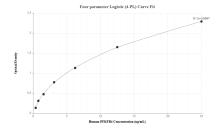

## **Selected Validation Data**

The mean PFKFB4 concentration was determined to be 167.95 ng/mL in HepG2 cell extract based on a 1.8 mg/mL extract load.

Cytometric bead array standard curve of MP01998-1, PFKFB4 Recombinant Matched Antibody Pair, PBS Only. Capture antibody: 85444-3-PBS. Detection antibody: 85444-2-PBS. Standard: Ag30571. Range: 0.781-25 ng/mL.