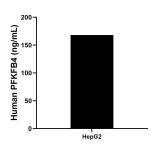

## **Selected Validation Data**

The mean PFKFB4 concentration was determined to be 167.95 ng/mL in HepG2 cell extract based on a 1.8 mg/mL extract load.

Cytometric bead array standard curve of MP01998-1, PFKFB4 Recombinant Matched Antibody Pair, PBS Only. Capture antibody: 85444-3-PBS. Detection antibody: 85444-2-PBS. Standard: Ag30571. Range: 0.781-25 ng/mL.