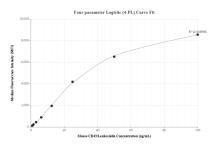

## Selected Validation Data

Cytometric bead array standard curve of MP02000-1, MOUSE CD43/Leukosialin Recombinant Matched Antibody Pair, PBS Only. Capture antibody: 85442-1-PBS. Detection antibody: 85442-3-PBS. Standard: Eg1395. Range: 0.781-100 ng/mL