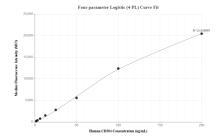

## Selected Validation Data

Cytometric bead array standard curve of MP01935-1, CD204 Recombinant Matched Antibody Pair, PBS Only. Capture antibody: 85441-2-PBS. Detection antibody: 85441-3-PBS. Standard: Eg2566. Range: 1.563-200 ng/mL