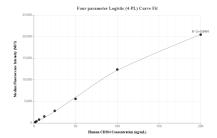

## Selected Validation Data

Cytometric bead array standard curve of MP01935-2, CD204 Recombinant Matched Antibody Pair, PBS Only. Capture antibody: 85441-2-PBS. Detection antibody: 85441-1-PBS. Standard: Eg2566. Range: 1.563-200 ng/mL