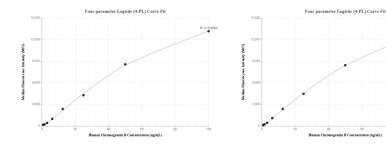

## Selected Validation Data

Cytometric bead array standard curve of MP01936-2, Chromogranin B Recombinant Matched Antibody Pair, PBS Only. Capture antibody: 85438-1-PBS. Detection antibody: 85438-3-PBS. Standard: Ag6833. Range: 0.781-100 ng/mL Cytometric bead array standard curve of MP01936-1, Chromogranin B Recombinant Matched Antibody Pair, PBS Only. Capture antibody: 85438-1-PBS. Detection antibody: 85438-2-PBS. Standard: Ag6833. Range: 0.781-100 ng/mL

R^2=0.9998