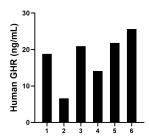

Serum of six individual healthy human donors was measured. The GHR concentration of detected samples was determined to be 18.0 ng/mL with a range of 6.6-25.6 ng/mL