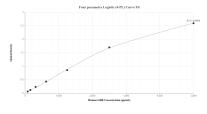

## Selected Validation Data

Sandwich ELISA standard curve of MP01942-3, Human GHR Recombinant Matched Antibody Pair -PBS only. 85437-5-PBS was coated to a plate as the capture antibody and incubated with serial dilutions of standard Eg3027. 85437-4-PBS was HRP conjugated as the detection antibody. Range: 78.1-5000 pg/mL