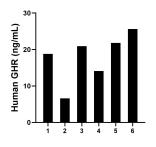

Serum of six individual healthy human donors was measured. The GHR concentration of detected samples was determined to be 18.0 ng/mL with a range of 6.6-25.6 ng/mL