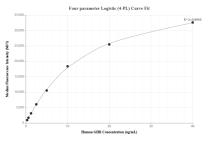

# Selected Validation Data

Cytometric bead array standard curve of MP01942-2, GHR Recombinant Matched Antibody Pair, PBS Only. Capture antibody: 85437-3-PBS. Detection antibody: 85437-1-PBS. Standard: Eg3027. Range: 0.313-40 ng/mL Cytometric bead array standard curve of MP01942-1, GHR Recombinant Matched Antibody Pair, PBS Only. Capture antibody: 85437-1-PBS. Detection antibody: 85437-2-PBS. Standard: Eg3027. Range: 0.313-40 ng/mL