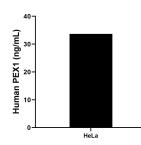

The mean PEX1 concentration was determined to be 33.68 ng/mL in HeLa cell extract based on a 2.1 mg/mL extract load.

Cytometric bead array standard curve of MP01946-2, PEX1 Recombinant Matched Antibody Pair, PBS Only. Capture antibody: 85429-1-PBS. Detection antibody: 85429-2-PBS. Standard: Ag4623. Range: 0.781-100 ng/mL