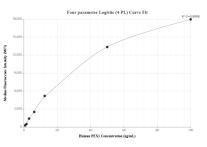

#### Selected Validation Data

Sandwich ELISA standard curve of MP01946-3, Human PEX1 Recombinant Matched Antibody Pair -PBS only. 85429-1-PBS was coated to a plate as the capture antibody and incubated with serial dilutions of standard Ag4623. 85429-5-PBS was HRP conjugated as the detection antibody. Range: 3.13-200 ng/mL