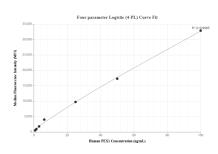

The mean PEX1 concentration was determined to be 33.68 ng/mL in HeLa cell extract based on a 2.1 mg/mL extract load.

Cytometric bead array standard curve of MP01946-2, PEX1 Recombinant Matched Antibody Pair, PBS Only. Capture antibody: 85429-1-PBS. Detection antibody: 85429-2-PBS. Standard: Ag4623. Range: 0.781-100 ng/mL

Cytometric bead array standard curve of MP01946-1, PEX1 Recombinant Matched Antibody Pair, PBS Only. Capture antibody: 85429-1-PBS. Detection antibody: 85429-3-PBS. Standard: Ag4623. Range: 0.781-100 ng/mL