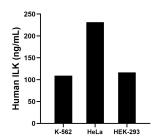

The mean ILK concentration was determined to be 109.04 ng/mL in K-562 cell extract based on a 3.00 mg/mL extract load, 231.54 ng/mL in HeLa cell extract based on a 3.00 mg/mL extract load and 116.50 ng/mL in HEK-293 cell extract based on a 4.50 mg/mL extract load.