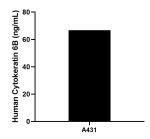

The mean Cytokeratin 6B concentration was determined to be 66.72 ng/mL in A431 cell extract based on a 3.70 mg/mL extract load.