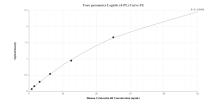

## Selected Validation Data

Sandwich ELISA standard curve of MP01943-2, Human Cytokeratin 6B Recombinant Matched Antibody Pair - PBS only. 85423-6-PBS was coated to a plate as the capture antibody and incubated with serial dilutions of standard Ag11288. 85423-5-PBS was HRP conjugated as the detection antibody. Range: 0.781-50 ng/mL