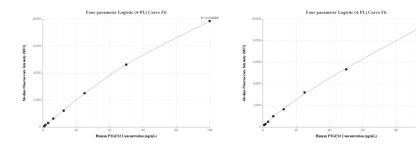

## Selected Validation Data

Cytometric bead array standard curve of MP01948-2, PTGES2 Recombinant Matched Antibody Pair, PBS Only. Capture antibody: 85419-2-PBS. Detection antibody: 85419-1-PBS. Standard: Ag1329. Range: 0.781-100 ng/mL Cytometric bead array standard curve of MP01948-1, PTGES2 Recombinant Matched Antibody Pair, PBS Only. Capture antibody: 85419-1-PBS. Detection antibody: 85419-3-PBS. Standard: Ag1329. Range: 0.781-100 ng/mL

R^2=0.9994