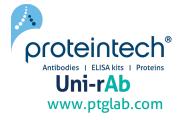

## Selected Validation Data

Cytometric bead array standard curve of MP01948-2, PTGES2 Recombinant Matched Antibody Pair, PBS Only. Capture antibody: 85419-2-PBS. Detection antibody: 85419-1-PBS. Standard: Ag1329. Range: 0.781-100 ng/mL Cytometric bead array standard curve of MP01948-1, PTGES2 Recombinant Matched Antibody Pair, PBS Only. Capture antibody: 85419-1-PBS. Detection antibody: 85419-3-PBS. Standard: Ag1329. Range: 0.781-100 ng/mL

R^2=0.9994