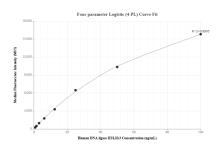

# Selected Validation Data

Sandwich ELISA standard curve of MP01953-3, Human DNA ligase III/LIG3 Recombinant Matched Antibody Pair - PBS only. 85409-5-PBS was coated to a plate as the capture antibody and incubated with serial dilutions of standard Ag24917. 85409-1-PBS was HRP conjugated as the detection antibody. Range: 0.47-30 ng/mL