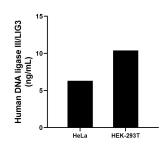

The mean DNA ligase III/LIG3 concentration was determined to be 6.31 ng/mL in HeLa cell extract based on a 2.1 mg/mL extract load and 10.39 ng/mL in HEK-293T cell extract based on a 2.8 mg/mL extract load.