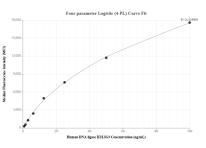

Cytometric bead array standard curve of MP01953-1, DNA ligase III/LIG3 Recombinant Matched Antibody Pair, PBS Only. Capture antibody: 85409-2-PBS. Detection antibody: 85409-1-PBS. Standard: Ag24917. Range: 0.781-100 ng/mL

Cytometric bead array standard curve of MP01953-2, DNA ligase III/LIG3 Recombinant Matched Antibody Pair, PBS Only. Capture antibody: 85409-3-PBS. Detection antibody: 85409-1-PBS. Standard: Ag24917. Range: 0.781-100 ng/mL