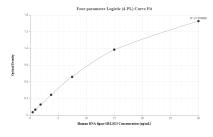

# Selected Validation Data

Sandwich ELISA standard curve of MP01953-3, Human DNA ligase III/LIG3 Recombinant Matched Antibody Pair - PBS only. 85409-5-PBS was coated to a plate as the capture antibody and incubated with serial dilutions of standard Ag24917. 85409-1-PBS was HRP conjugated as the detection antibody. Range: 0.47-30 ng/mL