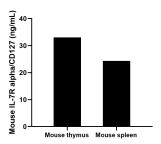

The mean IL-7R alpha/CD127 concentration was determined to be 33.02 ng/mL in mouse thymus tissue extract based on a 5.80 mg/mL extract load and 24.33 ng/mL in mouse spleen tissue extract based on a 8.40 mg/mL extract load.