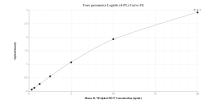

## **Selected Validation Data**

Sandwich ELISA standard curve of MP01932-2, Mouse IL-7R alpha/CD127 Recombinant Matched Antibody Pair - PBS only. 85401-2-PBS was coated to a plate as the capture antibody and incubated with serial dilutions of standard Eg1826. 85401-3-PBS was HRP conjugated as the detection antibody. Range: 0.313-20 ng/mL

Cytometric bead array standard curve of MP01932-2, MOUSE IL-7R alpha/CD127 Recombinant Matched Antibody Pair, PBS Only. Capture antibody: 85401-2-PBS. Detection antibody: 85401-3-PBS. Standard: Eg1826. Range: 0.781-50 ng/mL.