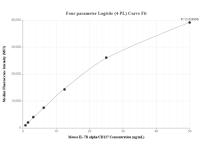

Cytometric bead array standard curve of MP01932-2, MOUSE IL-7R alpha/CD127 Recombinant Matched Antibody Pair, PBS Only. Capture antibody: 85401-2-PBS. Detection antibody: 85401-3-PBS. Standard: Eg1826. Range: 0.781-50 ng/mL