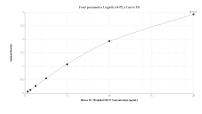

### Selected Validation Data

Sandwich ELISA standard curve of MP01932-2, Mouse IL-7R alpha/CD127 Recombinant Matched Antibody Pair - PBS only. 85401-2-PBS was coated to a plate as the capture antibody and incubated with serial dilutions of standard Eg1826. 85401-3-PBS was HRP conjugated as the detection antibody. Range: 0.313-20 ng/mL