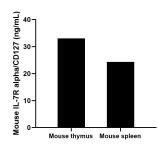

The mean IL-7R alpha/CD127 concentration was determined to be 33.02 ng/mL in mouse thymus tissue extract based on a 5.80 mg/mL extract load and 24.33 ng/mL in mouse spleen tissue extract based on a 8.40 mg/mL extract load.