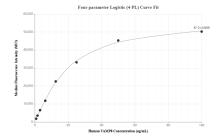

## Selected Validation Data

Cytometric bead array standard curve of MP01931-2, VAMP8 Recombinant Matched Antibody Pair, PBS Only. Capture antibody: 85400-1-PBS. Detection antibody: 85400-2-PBS. Standard: Ag7903. Range: 0.781-100 ng/mL