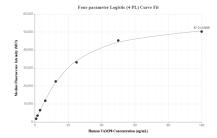

## Selected Validation Data

Cytometric bead array standard curve of MP01931-2, VAMP8 Recombinant Matched Antibody Pair, PBS Only. Capture antibody: 85400-1-PBS. Detection antibody: 85400-2-PBS. Standard: Ag7903. Range: 0.781-100 ng/mL

Cytometric bead array standard curve of MP01931-1, VAMP8 Recombinant Matched Antibody Pair, PBS Only. Capture antibody: 85400-1-PBS. Detection antibody: 85400-3-PBS. Standard: Ag7903. Range: 0.781-100 ng/mL