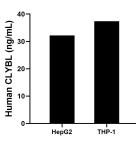

The mean CLYBL concentration was determined to be 32.18 ng/mL in HepC2 cell extract based on a 1.80 mg/mL extract load and 37.35 ng/mL in THP-1 cell extract based on a 1.50 mg/mL extract load.