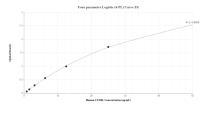

## Selected Validation Data

Sandwich ELISA standard curve of MP01930-3, Human CLYBL Recombinant Matched Antibody Pair - PBS only. 85399-5-PBS was coated to a plate as the capture antibody and incubated with serial dilutions of standard Ag11283. 85399-3-PBS was HRP conjugated as the detection antibody. Range: 0.781-50 ng/mL