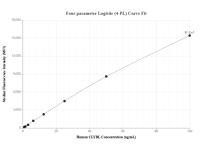

The mean CLYBL concentration was determined to be 32.18 ng/mL in HepG2 cell extract based on a 1.80 mg/mL extract load and 37.35 ng/mL in THP-1 cell extract based on a 1.50 mg/mL extract load.

Cytometric bead array standard curve of MP01930-1, CLYBL Recombinant Matched Antibody Pair, PBS Only. Capture antibody: 85399-1-PBS. Detection antibody: 85399-3-PBS. Standard: Ag11283. Range: 0.781-100 ng/mL