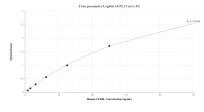

## Selected Validation Data

Sandwich ELISA standard curve of MP01930-3, Human CLYBL Recombinant Matched Antibody Pair - PBS only. 85399-5-PBS was coated to a plate as the capture antibody and incubated with serial dilutions of standard Ag11283. 85399-3-PBS was HRP conjugated as the detection antibody. Range: 0.781-50 ng/mL