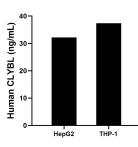

The mean CLYBL concentration was determined to be 32.18 ng/mL in HepG2 cell extract based on a 1.80 mg/mL extract load and 37.35 ng/mL in THP-1 cell extract based on a 1.50 mg/mL extract load.

Cytometric bead array standard curve of MP01930-1, CLYBL Recombinant Matched Antibody Pair, PBS Only. Capture antibody: 85399-1-PBS. Detection antibody: 85399-3-PBS. Standard: Ag11283. Range: 0.781-100 ng/mL