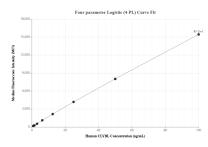

## Selected Validation Data

Cytometric bead array standard curve of MP01930-2, CLVBL Recombinant Matched Antibody Pair, PBS Only. Capture antibody: 85399-1-PBS. Detection antibody: 85399-2-PBS. Standard: Ag11283. Range: 0.781-100 ng/mL