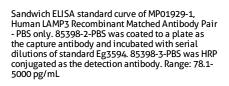

## **Selected Validation Data**

The mean LAMP3 concentration was determined to be 3.28 ng/mL in A375 cell extract based on a 1.8 mg/mL extract load.

Cytometric bead array standard curve of MP01929-1, LAMP3 Recombinant Matched Antibody Pair, PBS Only. Capture antibody: 85398-2-PBS. Detection antibody: 85398-3-PBS. Standard: Eg3594. Range: 0.781-100 ng/mL