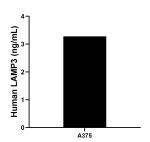

## **Selected Validation Data**

The mean LAMP3 concentration was determined to be 3.28 ng/mL in A375 cell extract based on a 1.8 mg/mL extract load.

Cytometric bead array standard curve of MP01929-1, LAMP3 Recombinant Matched Antibody Pair, PBS Only. Capture antibody: 85398-2-PBS. Detection antibody: 85398-3-PBS. Standard: Eg3594. Range: 0.781-100 ng/mL