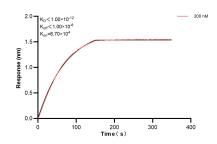

## **Selected Validation Data**

The mean SMAD1 concentration was determined to be 45.30 ng/mL in A431 cell extract based on a 1.30 mg/mL extract load.

Biolayer interferometry (BLI) kinetic assay of 85388-2-PBS against Human SMAD1 was performed. The affinity constant is below 1 pM.