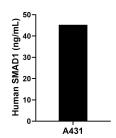

## **Selected Validation Data**

The mean SMAD1 concentration was determined to be 45.30 ng/mL in A431 cell extract based on a 1.30 mg/mL extract load.

Biolayer interferometry (BLI) kinetic assay of 85388-2-PBS against Human SMAD1 was performed. The affinity constant is below 1 pM.