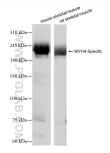

# Selected Validation Data

Various lysates were subjected to SDS PAGE followed by western blot with 85376-1-RR (MYH4-Specific antibody) at dilution of 1:5000 incubated at room temperature for 1.5 hours. This data was developed using the same antibody clone with 85376-1-PBS in a different storage buffer formulation.