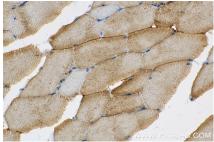

Immunohistochemical analysis of paraffinembedded mouse skeletal muscle tissue slide using 85376-1-RR (MYH4-Specific antibody) at dilution of 1:500 (under 40x lens). This data was developed using the same antibody clone with 85376-1-PBS in a different storage buffer formulation.