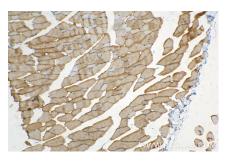

Immunohistochemical analysis of paraffinembedded mouse skeletal muscle tissue slide using 85376-1-RR (MYH4-Specific antibody) at dilution of 1:500 (under 40x lens). This data was developed using the same antibody clone with 85376-1-PBS in a different storage buffer formulation.