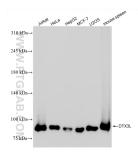

## Selected Validation Data

Various lysates were subjected to SDS PAGE followed by western blot with 85340-2-RR (DTX3L antibody) at dilution of 1:10000 incubated at room temperature for 1.5 hours. This data was developed using the same antibody clone with 85340-2-PBS in a different storage buffer formulation.