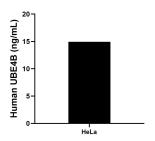

The mean UBE4B concentration was determined to be 14.9 ng/mL in HeLa cell extract based on a 2.1 mg/mL extract load.

Cytometric bead array standard curve of MP02017-1, UBE4B Recombinant Matched Antibody Pair, PBS Only. Capture antibody: 85332-5-PBS. Detection antibody: 85332-4-PBS. Standard: Ag12836. Range: 0.781-100 ng/mL