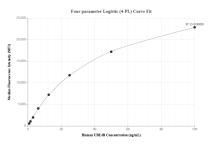

## **Selected Validation Data**

Sandwich ELISA standard curve of MP02017-3, Human UBE4B Recombinant Matched Antibody Pair - PBS only. 85332-5-PBS was coated to a plate as the capture antibody and incubated with serial dilutions of standard Ag12836. 85332-3-PBS was HRP conjugated as the detection antibody. Range: 46.9-3000 pg/mL

The mean UBE4B concentration was determined to be 14.9 ng/mL in HeLa cell extract based on a 2.1 mg/mL extract load.

Cytometric bead array standard curve of MP02017-1, UBE4B Recombinant Matched Antibody Pair, PBS Only. Capture antibody: 85332-5-PBS. Detection antibody: 85332-4-PBS. Standard: Ag12836. Range: 0.781-100 ng/mL

Cytometric bead array standard curve of MP02017-2, UBE4B Recombinant Matched Antibody Pair, PBS Only. Capture antibody: 85332-3-PBS. Detection antibody: 85332-5-PBS. Standard: Ag12836. Range: 0.781-100 ng/mL