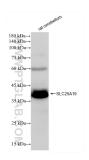

rat cerebellum tissue were subjected to SDS PAGE followed by western blot with 85331-1-RR (SLC25A19 antibody) at dilution of 1:10000 incubated at room temperature for 1.5 hours.

Biolayer interferometry (BLI) kinetic assays of 85331-1-RR against Human SLC25A19 were performed. The affinity constant is 0.307 nM.