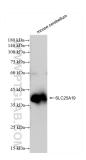

## **Selected Validation Data**

mouse cerebellum tissue were subjected to SDS PAGE followed by western blot with 85331-1-RR (SLC25A19 antibody) at dilution of 1:10000 incubated at room temperature for 1.5 hours.