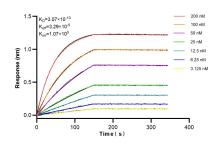

rat cerebellum tissue were subjected to SDS PAGE followed by western blot with 85331-1-RR (SLC25A19 antibody) at dilution of 1:10000 incubated at room temperature for 1.5 hours.

Biolayer interferometry (BLI) kinetic assays of 85331-1-RR against Human SLC25A19 were performed. The affinity constant is 0.307 nM.