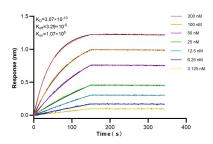

Biolayer interferometry (BLI) kinetic assays of 85331-1-RR against Human SLC 25A 19 were performed. The affinity constant is 0.307 nM.