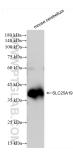

### Selected Validation Data

mouse cerebellum tissue were subjected to SDS PAGE followed by western blot with 85331-1-RR (SLC25A19 antibody) at dilution of 1:10000 incubated at room temperature for 1.5 hours. This data was developed using the same antibody clone with 85331-1-PBS in a different storage buffer formulation. rat cerebellum tissue were subjected to SDS PAGE followed by western blot with 85331-1-RR (SLC25A19 antibody) at dilution of 1:10000 incubated at room temperature for 1.5 hours. This data was developed using the same antibody clone with 85331-1-PBS in a different storage buffer formulation.