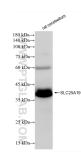

### Selected Validation Data

mouse cerebellum tissue were subjected to SDS PAGE followed by western blot with 85331-1-RR (SLC25A19 antibody) at dilution of 1:10000 incubated at room temperature for 1.5 hours. This data was developed using the same antibody clone with 85331-1-PBS in a different storage buffer formulation. rat cerebellum tissue were subjected to SDS PAGE followed by western blot with 85331-1-RR (SLC25A19 antibody) at dilution of 1:10000 incubated at room temperature for 1.5 hours. This data was developed using the same antibody clone with 85331-1-PBS in a different storage buffer formulation.