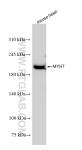

## Selected Validation Data

mouse heart tissue were subjected to SDS PAGE followed by western blot with 85322-1-RR (MYH7 antibody) at dilution of 1:5000 incubated at room temperature for 1.5 hours. This data was developed using the same antibody clone with 85322-1-PBS in a different storage buffer formulation.