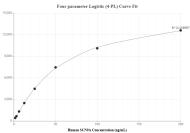

## Selected Validation Data

Cytometric bead array standard curve of MP02070-1, SCN9A Recombinant Matched Antibody Pair, PBS Only. Capture antibody: 85279-4-PBS. Detection antibody: 85279-3-PBS. Standard: SY02473. Range: 1.563-200 ng/mL Cytometric bead array standard curve of MP02070-2, SCN9A Recombinant Matched Antibody Pair, PBS Only. Capture antibody: 85279-2-PBS. Detection antibody: 85279-3-PBS. Standard: SY02473. Range: 1.563-200 ng/mL