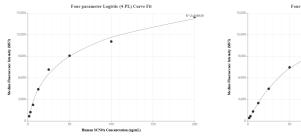

## Selected Validation Data

Cytometric bead array standard curve of MP02070-1, SCN9A Recombinant Matched Antibody Pair, PBS Only. Capture antibody: 85279-4-PBS. Detection antibody: 85279-3-PBS. Standard: SY02473. Range: 1.563-200 ng/mL Cytometric bead array standard curve of MP02070-2, SCN9A Recombinant Matched Antibody Pair, PBS Only. Capture antibody: 85279-2-PBS. Detection antibody: 85279-3-PBS. Standard: SY02473. Range: 1.563-200 ng/mL