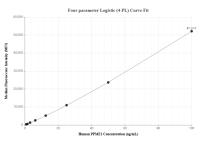

## Selected Validation Data

Cytometric bead array standard curve of MP01909-2, PPME1 Recombinant Matched Antibody Pair, PBS Only. Capture antibody: 85221-1-PBS. Detection antibody: 85221-3-PBS. Standard: Ag5817. Range: 0.781-100 ng/mL Cytometric bead array standard curve of MP01909-1, PPME1 Recombinant Matched Antibody Pair, PBS Only. Capture antibody: 85221-1-PBS. Detection antibody: 85221-2-PBS. Standard: Ag5817. Range: 0.781-100 ng/mL