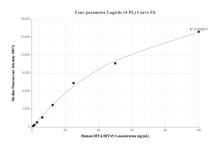

## Selected Validation Data

Cytometric bead array standard curve of MP01914-2, DFFA/DFF45 Recombinant Matched Antibody Pair, PBS Only. Capture antibody: 85220-3-PBS. Detection antibody: 85220-2-PBS. Standard: Ag0244. Range: 0.781-100 ng/mL