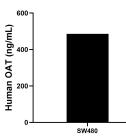

The mean OAT concentration was determined to be 485.72 ng/mL in SW480 cell extract based on a 1.50 mg/mL extract load.