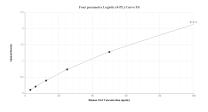

## Selected Validation Data

Sandwich ELISA standard curve of MP01910-3, Human OAT Recombinant Matched Antibody Pair -PBS only. 85218-3-PBS was coated to a plate as the capture antibody and incubated with serial dilutions of standard Ag9981. 85218-5-PBS was HRP conjugated as the detection antibody. Range: 3.13-100 ng/mL