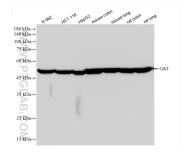

## Selected Validation Data

Cytometric bead array standard curve of MP01910-2, OAT Recombinant Matched Antibody Pair, PBS Only. Capture antibody: 85218-3-PBS. Detection antibody: 85218-2-PBS. Standard: Ag9981. Range: 0.781-100 ng/mL.